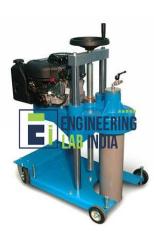

#### **Product Name :** Pavement Core Drilling Machi

### **Description**:

**Pavement Core Drilling Machine** 

# **Technical Specification :**

Specification:

A Bit Diameter Varying from 25mm to 150mm.

- A maximum depth of core which can be achieved is 700mm.
- A Screwed Spindle of 20mm dia.
- A Water Tap of 12mm.
- A 475 rpm and 800 rpm drill speed is supported.

A Guide Shaft of 50mm dia.

Drill Wrenches, Water Tank, and Leveling Pads are included.

Comes with 5 HP (horsepower) petrol or diesel engine.