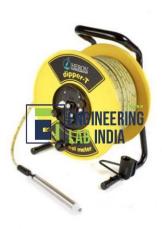

## **Description:**

Water Level Indicator

## **Technical Specification:**

The water level indicators (electric contact meters) are portable, easy-to-use and reliable instruments for measuring water level and total depth in bore holes, wells, observation pipes, reservoirs, as well as control of pumping tests.

As soon as the measuring probe electrode touches the water surface, the signal indicator on the instrument lights up with an audible alarm.

The water level can be read on the measuring tape in meters (m) and centimeters (cm).