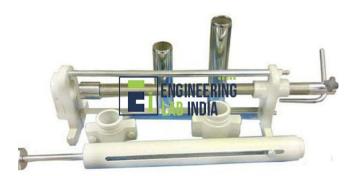

### **Description**:

Soil Sampler Cutter and Extruder

## **Technical Specification :**

consolidation shear triaxial permeability other tests

The cutter is genity (thank to the rack and pinion mechanism) pushed into the soil core and then extruded with the extrusion dolly.

Various circular, cylindrical and square cutters are available from our range, depending on the geotechnical test to be performed.