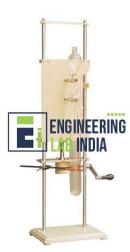

## **Technical Specification :**

This is for the determination of the sub sieve particle distribution in a soil sample by mechanical analysis. An analysis of this kind expresses quantity the proportions by weight of the various sizes of particles present in the soil.

It is recommended as a standard procedure to use dispersion agent to avoid flocculation.

The apparatus consists of a sliding panel which moves up and down by means of a screw allowing Anderson pipette fixed to it to be raised or lowered vertically.

The depth of immersion is measured by a scale graduated in mm at the side of the sliding panel. Supplied complete with Anderson pipette 10ml.

A sedimentation tube is held by a laboratory clamp provided on the stand below the pipette.

At the side capacity made from glass, and a sedimentation tube also of glass of 500ml capacity and 50nos. Test form pads.

Accessories & Spares (on extra cost) :

Sedimentation Pipette (Anderson pipette) 25ml.