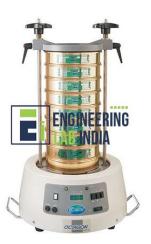

## Specifications:

Gyratory Sieve Shaker Motorized Apparatus consists of the following:

The 1/4 H.P. motor is used to drive the shaker through the reduction gear immersed in the oil.

A sieve table is inclined from the vertical axis which charges in a clockwise direction and doesn't rotate.

Can carry up to 7 sieves of 150 mm to 200 mm diameter.

To have rotary motion in the shaker, stop pin is given below the table which can be removed.

The sieve also has the upward and downward movement along with gyratory motion.

A pair of rods and a holder is given to fix the sieve in a firm position.

Best to be operated from 230 V 50 Hz.

A.C. supply is single phase.