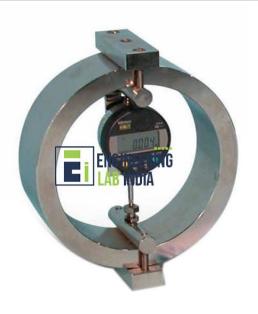

## **Description:**

**Proving Rings** 

## **Technical Specification:**

The Proving Rings are made of special steel, carefully forged to provide high and stable accuracy, dependability and repeatability.

The dial gauge and anvil are mounted on U-brackets clamped to the ring body by set screws.