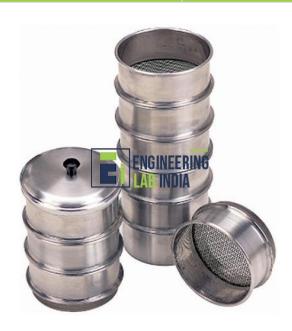

## **Description:**

G. I. Frame Sieves

## **Technical Specification:**

- G. I. Frame sieves 300 and 450 mm dia are of the highest quality to ensure consistent fit, accurate specifications and durable construction.
- G. I. Frame sieves are supplied in 200 mm and 300 mm frame diameters of nominal aperture sizes suitable for several applications used for wet testing of various materials enabling to the sieve without losing any of the sample.

Can be supplied with aperture sizes ranging from 125 mm down to 20 microns in full or half height versions woven wire mesh sieves are available in frame materials of either brass or steeliness steel galvanized. G. I. Frame sieves size 125mm, 106mm, 100mm, 90mm, 80mm, 75mm, 63mm, 53mm, 50mm, 45mm, 40mm, 37.5mm, 31.5mm, 26.5mm, 25mm, 22.4mm, 20mm, 19mm, 16mm, 14mm, 13.2mm, 12.5mm, 11.2mm, 10mm, 9.5mm, 8mm, 6.7mm, 6.3mm, 5.6mm, 4.75mm, 4.0mm, 3.35mm, 2.36mm, 1.18mm, 1.00mm. Lid and Pan.