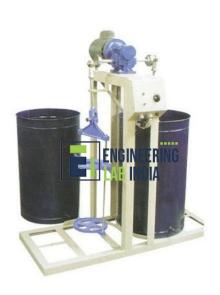

## **Description:**

Wet Sieve Shaker

## **Technical Specification:**

Key Features:

Sieving with 3-D effect

Measuring range 20 µm to 10mm

Suitable for dry and wet sieving

For sieve up to 8 inch

Digital setting and control of sieving parameters

Low Noise maintenance-free

Technical Specifications:

Construction: Mild Steel / Stainless Steel

Test Sieves: Up to 8 inches

Motor: 1/4 HP Branded

Accessories: Water Reservoir & Holder Timer: Automatic, 0 - 60 Minutes (Optional)

Power Supply: 230 / 240 Volts