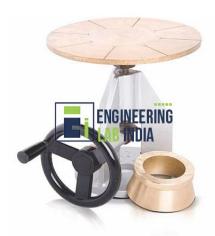

### **Description**:

Flow Tables for Mortar and Building Lime

Used to determine the consistency of mortars and building lime.

Supplied complete with flow mould and tamper.

EN versions include also the filling hopper.