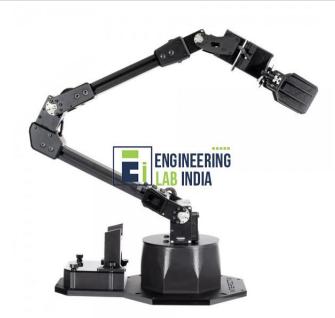

### **Product Name :** 6 Axis Robotic Traine

#### 6 Axis Robotic Trainer

3 mm high quality stainless steel construction to keep it away from rusting. 6 degree of freedom robot arm with more untrammeled flexible experience. Most parts are integrated punch-formed at one time, which is very strong and easy to install. All movement joints are using high quality bearings with good precision. Full 6 axis moving to do extra extension and support 180° robot servo.

## 6 Axis Robotic Trainer

Axis vertically articulated robot arm system designed as a cost effective solution for bench top automation. 500 mm reach 5/6 axis articulated format Easy mounting of tools, grippers or sensors Fully enclosed (wiring goes through the arm) Optional incremental encoder watchdogs Simple intuitive teach pad Input/output interfacing Non-volatile memory User-friendly software Complete with controller, software, on-screen manuals and cables. 6 Axis Robotic Trainer, Engineering Lab, Engineering Lab Equipment, Mechanical Engineering, Lab Equipment, Robotics, Mechatronics, Robotic Trainer