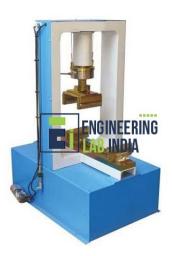

## **Description:**

Compression-Flexure Cement Testing Frames

## **Technical Specification:**

Two versions are available:

Single compression station, 500 kN or 600 kN cap.: for compression tests on low strength specimens.

Double station model, 600/15 kN or 500/15 kN cap.: extends the possible applications to flexural tests on cement and compression tests on low strength specimens.

Compression-flexure cement testing frames

High rigidity: solid one piece steel frame

Universal compression testers, in practice, suitable to house various accessories for testing cement, mortar, resins and other materials.

Large testing space

Best quality/price ratio

Frames and compression platens High rigidity: solid one piece steel frame.

Spherical seat allows free alignment at the initial contact with the specimen.

Pedestal not included.