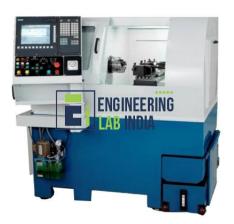

## **Description:**

Flex Turn CNC Lathe

#### **FEATURES**:

For specific application like slot milling, face drilling/threading, profile contouring, one separate set of live tools are provided with independent servomotor and drive.

All these features combined on this CNC chucker machine provide unsurpassed manufacturing speed and accuracy.

### SPECIFICATION:

Chuck Capacity: 100 mm

Maximum Turning Diameter: 80 mm Maximum Turning Length: 190 mm Positioning Accuracy: 0.01 mm Spindle Nose Taper Nos.: A2-3/MT3 Hole Through Spindle: 20 mm

Of Stations: 8 Nos.

X/Z Axis Travel: 95/210 mm Rapid X/Z: 5000 mm/min Feed Rate: 0-5000 mm/min Tailstock Base Stroke: 170 mm

Spindle Speed Range: 150-4000 RPM

Spindle Motor: 3.7 KW Quill Stroke: 40 mm Quill Diameter: 35 mm Tail Stroke Taper: MT2 MT 2