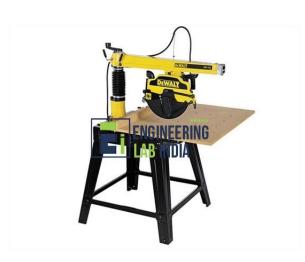

Email: sales@engineeringlabindia.com

Product Name:
Wood Radial Arm Saw

**Product Code:**LABENGINEERING-INDIA-CAT130027

## **Description:**

Wood Radial Arm Saw

## Wood Radial Arm Saw from India for Engineering Lab

Wood Radial Arm Saw, Workshop, Engineering Lab, Engineering Lab Equipment, Mechanical Engineering, Lab Equipment, Workshop Tools, Workshop Machines, Tools, Machines