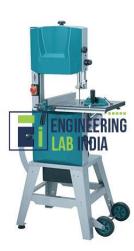

#### **Product Name :** Wood Working Band Saw Machine

### **Description :**

Wood Working Band Saw Machine

### Wood Working Band Saw Machine from India for Engineering Lab

Wood Working Band Saw Machine, Workshop, Engineering Lab, Engineering Lab Equipment, Mechanical Engineering, Lab Equipment, Workshop Tools, Workshop Machines, Tools, Machines