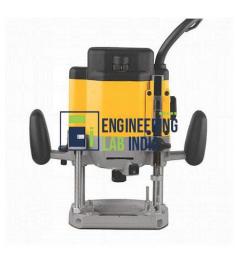

### **Product Name :** Wood Working Basic Router

### **Description :**

Wood Working Basic Router

### **Technical Specification :**

1-3/4 horsepower, 11-amp motor provides the power to rout smoothly through the toughest hardwoods. Micro-fine depth adjustment ring provides precise depth adjustments in 1/64-inch increments. Adjustable, tool-free steel motor cam lock makes depth adjustment and base changes quick and solid-locking. Quick release motor latches for fast and easy motor pack removal for bit and base changes. Also adjusts vertically for a constant switch/cordset location.