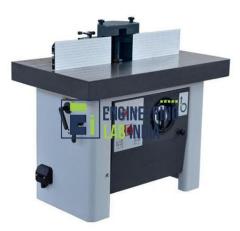

#### **Description :**

Wood Working Spindle Moulder

## **Technical Specification :**

Quick release riving knife greatly reduces binding/kickback risk Motor pulley Motor plate Washer set Push button arbor lock for rapid blade change Shrouded Blade increases dust collection efficiency Starter v-belt Toolkit & m/c manual.

Up to 10hp 3 ph capacity motor can be fitted on this machine : – Moulding block 3? length Motor pulley Motor fixing plate Miter gauge Washer set Toolkit & m/c manual

Wood Working Spindle Moulder from India for Engineering Lab