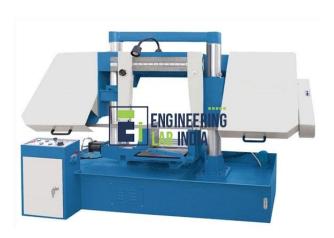

## **Description:**

Bandsaw Machine

## **Technical Specification:**

Stress Relieved Fabricated Steel Structure Hard Chrome Plated Ground Column Heavy Duty Worm Gear Box Moveable Blade Support Guide Auto Cutting Stop Automatic Height Adjustment for Saw Frame Variable Pressure Control for Cutting Feed Push Button Type Operating Panel Board Manual Blade Tensioning Arrangement Material Feeding Manually