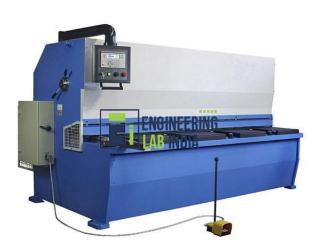

## **Description:**

Hydraulic Guillotine Shearing Machine

## **Technical Specification:**

Guillotine Type Hydraulically Variable rake angle design.

Rigid box Type structure with inclined member for Ram & Table.

Less power consumption.

Better Safety for operator and machine.

Fast Production on smaller jobs.

NC up-gradation available.

Hydraulic & Electrical Safety interlocks for overloading.

Better Cutting accuracy in thin sheets at lower rake angle with twist free cuts.

The stable robust ultrasonically tester IS 2062 grade welded structure.

Low noise & smooth operation gives higher efficiency of Operator.

Higher cutting capacity at higher rake angle