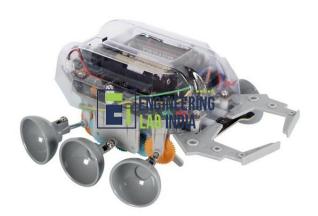

### **Description**:

Robot Kit Sound Sensor

#### **Technical Specification :**

SPECIFICATION:

A robot that makes use of two touch sensors to detect obstacles.

When its Antennal (Touch Sensor) detects an object in its path, it will go backward first and automatically follow a two-step manoeuvre to overcome the obstacle.

The step can be a combination of Right, Left, Reverse or Stop.

The robot can be configured for different set of movements.