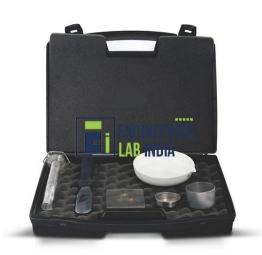

## **Technical Specification:**

At shrinkage limit, on further reduction in water, air enters in to the voids of soils and thus keeps the volume constant.

Set consists of one each:

Perspex plate with three metal prongs

Flexible spatula 100mm

Glass cylinder

Porcelain evaporating dish

Shrinkage dish

Glass cup

25ml x 1ml, supplied without mercury

Plastic wash bottle 500ml