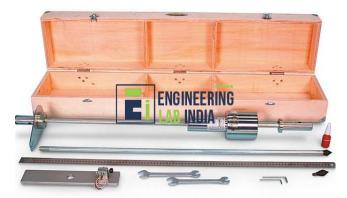

Portable and can be accommodated in a carrying case

The equipment consist of the following replaceable parts:

Top and Bottom Rod Handle Hammer 1m Scale 60 deg. Cone