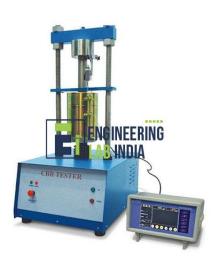

## **Description:**

Automatic CBR Test Apparatus

The CBR test machine is supplied complete with:

Load cell, 50 kN

Penetration piston

Linear potentiometric displacement transducer with connection part, 25x0.001 mm

Computer software

Connection cable

Advanced report generation