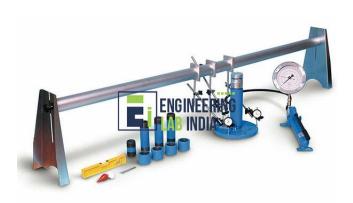

Set consists of a 500 kN capacity piston assemly and hydraulic hand pump, pressure transducer, LPI battery operated digital readout unit, 2.4 m long datum bar, 3 pcs. 25 mm travel x 0.01 mm digital dial gauges with dial supports, 600 mm and 760 mm dia. loading plates.

Plate Loading Test Set consists of a 200 kN capacity piston assemly and hydraulic hand pump, pressure transducer, LPI battery operated digital readout unit, 2.4 m long datum bar, 3 pcs. 25 mm travel x 0.01 mm digital dial gauges with dial supports, 300 mm and 450 mm dia. loading plates.