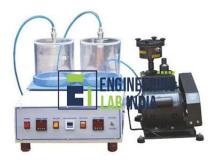

### **Technical Specification :**

The Vobratory table operates on manual and automatic mode to release the entrapped air from the asphalt sample kept inside the vessels.

This equipment is used for determination of theoretical density of asphalt mixer by vacuum method for application such as asphalt mixer design, road condition investigation, calculation of porosity and compactness in road construction quality management.

This equipment has a main body fitted with a vacuum gauge of 2 vacuum containers made of acrylic pipe & a vibratory table under with complete control panel.

Vacuum range 0-100 KPA (0-750 mm Hg) vibration loading is 10 kg. no of samples tested is 2. It is suitable to work on 230 V AC single phase 50 Hz.