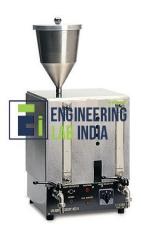

## **Technical Specification:**

An electric heater in the left-hand chamber distils the solvent, which then passes through a water cooling system and drops into the second chamber ready for re-use in a new test.

used to recover the solvent liquid after its use for the extraction tests.

This unit has been designed to recover non-flammable solvents and consists of two stainless steel chambers, one for dirty solvent and the other for the cleaned solvent.

Supplied complete with 10 m plastic tube, tube clamps, sieve insert 0.6 mm opening and one lid. Once the process is completed, a temperature switch automatically stops the heating elements.

Power: 1200 W