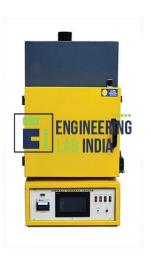

## **Technical Specification:**

Suitable for operation on 415 V 50 Hz 20 ampere three phase ac power supply.

Asphalt Content Tester is used to determine the asphalt content of hot mix asphalt and pavement samples by removing the asphalt in an ignition furnace by means of sample heating not by means of solvent.

Balance provided is 10 Kg x 0.1 gms, working temperature of furnace is 800° C, standard working temperature is 538° C.

Testing time is 20-30 minutes.

Size of the furnace: 350 mm length x 430 mm width x 300 mm height.

Maximum weight specimen is 4000 gms, suggested weight of specimen is 1000 gms to 1500 gms.