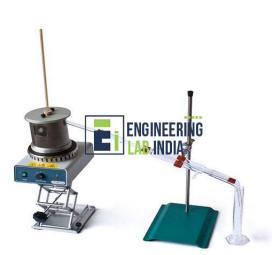

# **Technical Specification :**

The shield is supported on a platform with chimney arranged for fitting to stand.

The apparatus consists of a heavy gauge shield, lagged with asbestos cover in two parts and wire gauge. Electric hot plate heated with energy regulator.

Complete with one distillation flask of 500 ml and one 100 ml crow receiver but without thermometer.