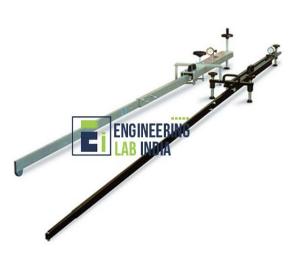

## **Description**:

Benkelman Beam

### **Technical Specification :**

Benkelman Beam utilizes the technique of using balanced beam in conjunction with a suitable vehicle to measure road flexure.

The improved Benkelman Beam is a convenient, accurate device for measuring the deflection of flexible pavements under moving wheel loads.

Operating on a simple lever arm principle, the unit consists.

Supplied with carrying case.

Lightweight Aluminium construction

Ease of Transportation

Unique Telescopic Design Simplifying Field set up

Compact, Thereby reducing the amount of storage space needed.