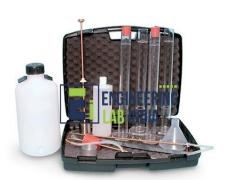

## **Technical Specification:**

All items are housed in the plastic carrying case except the Siphon assembly with Stock solution bottle which are packed separately.

two sets comprises: four measuring cylinders, two rubber stoppers, measuring can, irrigator tube, siphon assembly with bottle, weighted foot, funnel, graduated rule, 1 liter of stock solution (packed separately) and plastic carrying case.

For a reliable test result we recommend the use of a mechanical shaker.

Case dimension: 500x400x130 mm

Total weight approx.: 7 kg

The two sets are identical except for the four measuring cylinders which are totally graduated in the version and for the weighted foot which is slightly different.