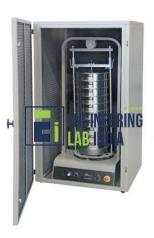

## **Description:**

High Capacity Sieve Shaker

## **Technical Specification:**

Can separate up to 30 liters (1ft³) of aggregates (65 kg approx.)

Also suitable for sizing crushed stones, slag, coal, coke, ores, pellets etc.

Large selection of screen trays available, ASTM and EN standards. See screen trays

Power: 250/300 W (250 W at 220V, 60 Hz) Dimensions (approx.): 548x787x850 mm

Tray dimensions: 457x660x75 mm Tray capacity: up to 30 liters (1ft³)

Weight approx: 170 kg