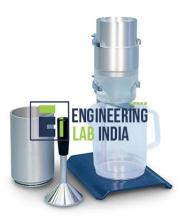

### **Technical Specification :**

The efflux index of an aggregate is the required time in seconds of a known volume of aggregates to flow from a known opening.

used to measure the efflux index of fine aggregates (shape and angularity).

The unit is basically formed by aluminium body, 90 mm diameter by 125 mm height, aluminium feed hopper 100 mm dia. by 170 mm height, control shutter, polycarbonate funnel having 85 mm height, 60° conical part, which end has a diameter of 12 mm, base support, valve, decanter.