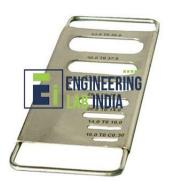

## **Technical Specification:**

Thickness Gauge is used to determine if the aggregate particles are to be considered as flaky, i.e. their thickness is less than 0.6 of their nominal size.

The aggregate to be classified is separated into seven sieve fractions from 6.3 to 63 mm, and each fraction is examined separately.

Slot sizes are 4.9 x 30 mm, 7.2 x 40 mm, 10.2 x 50 mm, 14.4 x 60 mm, 19.7 x 80 mm, 26.3 x 90 mm and 33.9 x 100 mm.