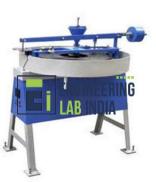

#### **Technical Specification :**

It consists of a disc rotating about a shaft connected to a reduction gear box coupled to a motor. The disc rotates at 28-30 RPM.

Under the rotating disc is a tray with an outlet to facilitate the removal of sand.

An arrangement is made for start and stop the flow of sand.

Two Conical Hoppers are mounted on a bracket fixed to the circular tray.

Two containers with weights are supplied to keep the specimens pressed against the rotating disc.