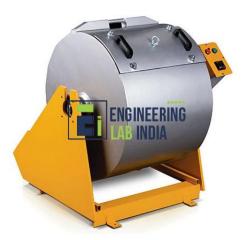

#### **Technical Specification :**

The machine consists of a hollow cylinder mounted horizontally on a study frame on ball bearings.

There is an opening which can be closed with a dust tight cover to facilitate charging and discharging the drum with the material under test.

The drum is rotated by an electric motor through a heavy reduction gear at a speed of 30-33 R.P.M.

A detachable shelf which extends throughout the inside length of the drum which catches the abrasive charge and does not allow it to fall on the cover.

A revolution counter is fitted to the frame. A tray is supplied for collection of the material at the end of the test. Suitable for operation on 440 V, 3 Phase, 50 cycles, A.C. Supply.

Complete with Abrasive Charge consisting of a set of Twelve hardened steel balls, approximately 48mm dia.