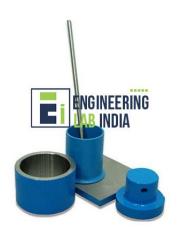

## **Technical Specification:**

The Aggregate Crushing Value (ACV) test set provides a relative measure of the resistance of an aggregate to crushing under a gradually applied compressive load.

Each set consists of steel cylinder, plunger, base plate, cylindrical measure and tamping rod.

All parts of the apparatus are powder coated or galvanized steel, heat treated and ground before manufacturing to make it durable and reliable.

Consists of M.S. Cylindrical Container 150mm +/-0.5mm dia x 130mm to 140mm high with base plate 200 to 230mm/sqr x 6mm thick.

A Plunger of 148mm +/-0.5mm dia x 100 to 115mm high.

Supplied complete with Tamping Rod, 16mm dia x 600mm long, both ends rounded, 1 no. Metal Measure 115+/-0.5mm dia x 180 +/- 0.5mm high.