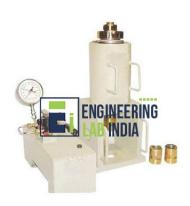

## **Technical Specification:**

The system comprises of a central hole jack, hand pump with a load gauge, directional control value (only for central hole jacks above the capacity of 500 kn), flexible hose pipe 5 mts, truss high tensile bolts with coupling. The objective of the test method is to measure the working and ultimate capacities of rock bolt anchors. Arrangement is provided for fixing the dial gauge for estimating deflection against the load. In general the pull out force is indicated on the load gauge, however a load cell with digital indicator can be used to measure the pull out load.