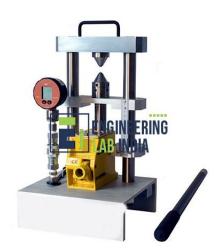

## **Technical Specification:**

Digital Point Load Test Apparatus consists of a 60 kN capacity load frame with a hydraulic loading ram driven by a hand pump.

A ruler assembled on the frame allows the direct measurement of the distance between the conical platens before and after the test.

The compression load is measured by a pressure transducer connected to an advanced digital display unit assuring the best accuracy and resistance to the failure shocks.

The frame is adjustable for testing of samples up to 102mm diameter.

Features:

Load range: 0 – 60 kn

Digital display: 2 x 16 characters

Resolution: 32.000 div.

Accuracy: ± 1%
Load pacer included.

Load measurement in both kn and mpa

Serial port for pc connection