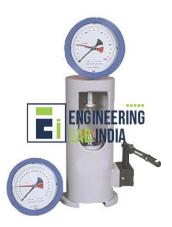

The equipment comprised the followings:

- A : Loading Frame, fitted with Hydraulic Jack, hand operated, capacity 100 KN (10,000 kgf)
- B : Load Gauge, 25KN (2,500 kgf) to read upto 0.25KN (25kgf)
- C : Load Gauge, 100KN (10,000 kgf) to read upto 0.50KN (50kgf)
- D : Conical Loading Platens
- E : Diaphragm Bolt