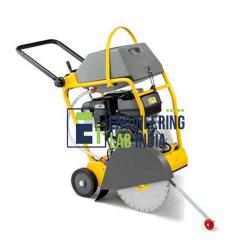

## **Description:**

Asphalt and Concrete Floor Saw

## **Technical Specification:**

Driven by electrical motor or by engine.

Diamond blade from 350 to 500 mm maximum can be supplied as per requirement.

The trolley in which the engine is fitted is supplied with cooling arrangements with the help of a water tank.

Two wheels are provided for easy movability of the machine.

A safety guard is also provided on the diamond blade.

Arrangements to control the depth is also provided.

**Engineering Lab Equipment India** 

1/1