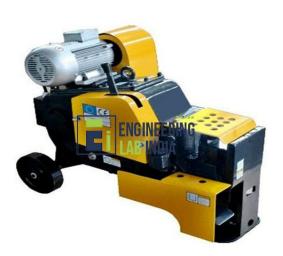

## **Description:**

**Bar Cutting Machine** 

## **Technical Specification:**

Durable fast and easy to use, this machine gives a one-shot cutting operation with perfect cutting accuracy thus minimizing the use of labor and long drawn cutting process for single cuts.

TMT Cutting Machines, also known as Bar Cutting Machines are lightweight, easy in operation, yet very sturdy in structure.

The extra characteristics of the Rebar Cutting Machine help save a great heap of money and time for the customer in vast quantity, thus increasing their output capability.