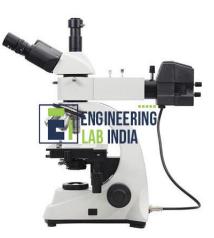

## **Description**:

Metallurgical Inverted Microscope

### SPECIFICATIONS:

Magnification: 40x–1000x

Illumination Incident light through Epi – illuminator with field aperture diaphragm and filter slots.

Continuously variable luminosity control through built in electronic transformer.

Eye Pieces Quadruple revolving nosepiece for quick magnification change with positive click stops for proper centering.

Compensating High eye point wide field eyepiece 10x.

Stages Large graduated mechanical stage with low drive co – axial controls for X–Y movements on the ball slides.

Objectives Achromatic Flat – field metallurgical corrected and anti mount fungus M5x, M10x, M45x, & M100x (oil).

Focusing: Co-axial focusing module with slides.

Focusing Co-axial focusing module with slides travelling on bearing guide ways.

Optical Tube Binocular

Filters Green & Blue.