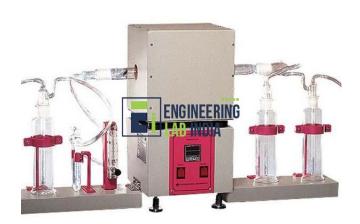

## **Technical Specification:**

Two of them are to be weighted, the third one is for protection.

Chemicals not included.

Gross weight: 8 kg approx.

The testing equipment consists of: Y-piece with Mohr clip; CO2 absorption tower for gas or air stream; dropping funnel; distillation flask with electric mantel heater and three-armed still head; condenser; wash bottle for concentrated sulphuric acid; two absorption U-tubes for Hydrogen Sulphide and water respectively; three absorption tubes for water and carbon dioxide.