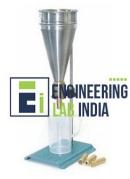

## **Technical Specification :**

The apparatus comprises a metal stand supporting the stainless steel cone having inside dimensions of 150 mm inside upper dia. x 280 mm height.

used for determining the flow properties of mortars, grouts, muds and many other type of fluid materials. When fit with the 10 mm nozzle the total height is 350 mm.

The apparatus, as prescribed supplied complete with 150 mm dia. sieve 1.5 mm opening, 10 mm dia. nozzle with fitting bush and 1 liter cap. cup.

It can also be fit with other nozzles 8, 9, 11, and 13 mm int. dia.

Nozzle 8, 9, 10, 11 and 13 mm Cup 1 lt

Stand

Flow Cone,

- Sieve 1, 5 mm
- Fitting Bush